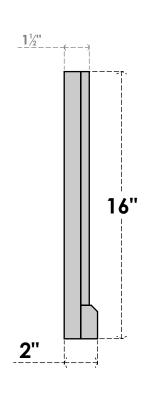

## GVPVE16X1603SF

16"W X 16"H RECTANGLE SURFACE MOUNT PVC GABLE VENT: FUNCTIONAL, W/ 2"W X 2"P **BRICKMOULD SILL FRAME** 

**FRONT** 

SIDE

**VENTING AREA: 9 SQ IN** LOUVER HEIGHT: 3"

LOUVER QTY: 4

EKENA MILLWORK 2300 WEST MAIN ST. CLARKSVILLE, TX 75426 TOLL FREE: 866-607-0453 WWW.EKENAMILLWORK.COM