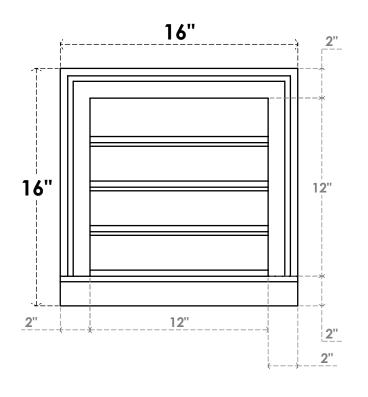

## GVPVE16X1603SF

16"W X 16"H RECTANGLE SURFACE MOUNT PVC GABLE VENT: FUNCTIONAL, W/ 2"W X 2"P **BRICKMOULD SILL FRAME** 

**FRONT** 

SIDE

**VENTING AREA: 9 SQ IN** LOUVER HEIGHT: 3"

LOUVER QTY: 4

EKENA MILLWORK 2300 WEST MAIN ST. CLARKSVILLE, TX 75426 TOLL FREE: 866-607-0453 WWW.EKENAMILLWORK.COM